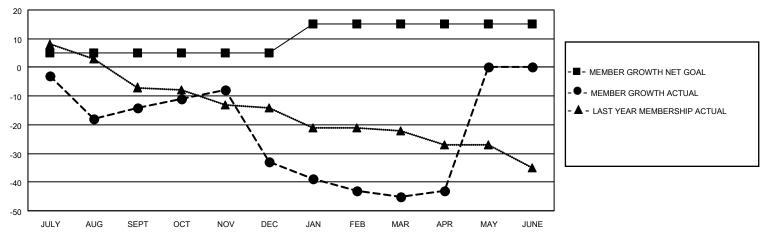

## GOALS AND ACTUAL MEMBERS CUMULATIVE

| DROPPED CLUBS: 1 |    | 12 CLUBS OF 26 ADDED 1 OR<br>MORE NEW MEMBERS | GENDER DISTRIBUTION                |              |  |
|------------------|----|-----------------------------------------------|------------------------------------|--------------|--|
|                  |    | WORL NEW WEINBERG                             | MALE                               | 365 (62.07%) |  |
|                  |    |                                               | FEMALE                             | 223 (37.93%) |  |
| DROPPED MEMBERS  |    |                                               | NON BINARY                         | 0 (0.00%)    |  |
| DICT ED MEMBERO  |    |                                               | PREFER NOT TO ANSWER 0 (0.00%)     |              |  |
| DECEASED         | 23 |                                               | THE ENTITY TO THOUSEN              | 0 (0.0070)   |  |
| CLUB CANCELLED   | 17 | CLICK HERE FOR CUMULATIVE                     | TOTAL FAMILY UNIT MEMBERS          | 3 105        |  |
| OTHER            | 42 | MEMBERSHIP DATA                               |                                    |              |  |
| TOTAL            | 82 |                                               | FAMILY MEMBERS PAYING HALF DUES 53 |              |  |
|                  |    |                                               |                                    |              |  |

Results as of: 4/30/2022